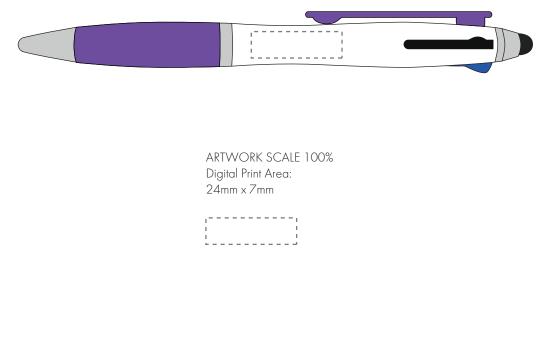

## ARTWORK SCALE 100%

Product Image for visualisation - colours may vary

The dashed line is to demonstrate print area and will not appear on your printed item